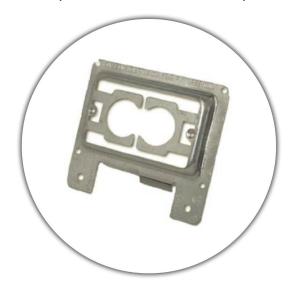

### **FEATURES & BENEFITS**

The TSOC Wall Mount Bracket is an MP1S and can be installed onto the stud for installation of single gang wall plates to drywall in the finishing stage.

#### Some features include:

- Metal Construction
- Screws Included
- Also available in EA