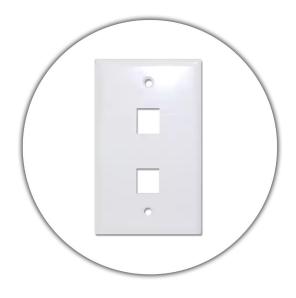

## TM602-K2SXX KEYSTONE WALL PLATE 2 PORT SMOOTH

## **FEATURES & BENEFITS**

TSOC Smooth Wall Plates are designed to fit a single gang electrical box and accept any combination voice, data or video keystone module.

Some features include:

- Matching Screw Heads
- Optional Ports
- Matches Electrical Outlets

## **Standard Colour(xx):**

White/Ivory

**Unit of Measure:** 

EA

**Inner Pack/Outer Pack:** 

50/200