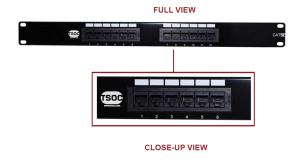

## TMPP-128C5EBK

PATCH PANEL - 12 PORT CATSE

## **FEATURES & BENEFITS**

The TMPP-12S8C5EBK is equipped with a wall mount bracket and designed with an industry compliant 110 insertion displacement connector for quick termination and distribution of network cabling.